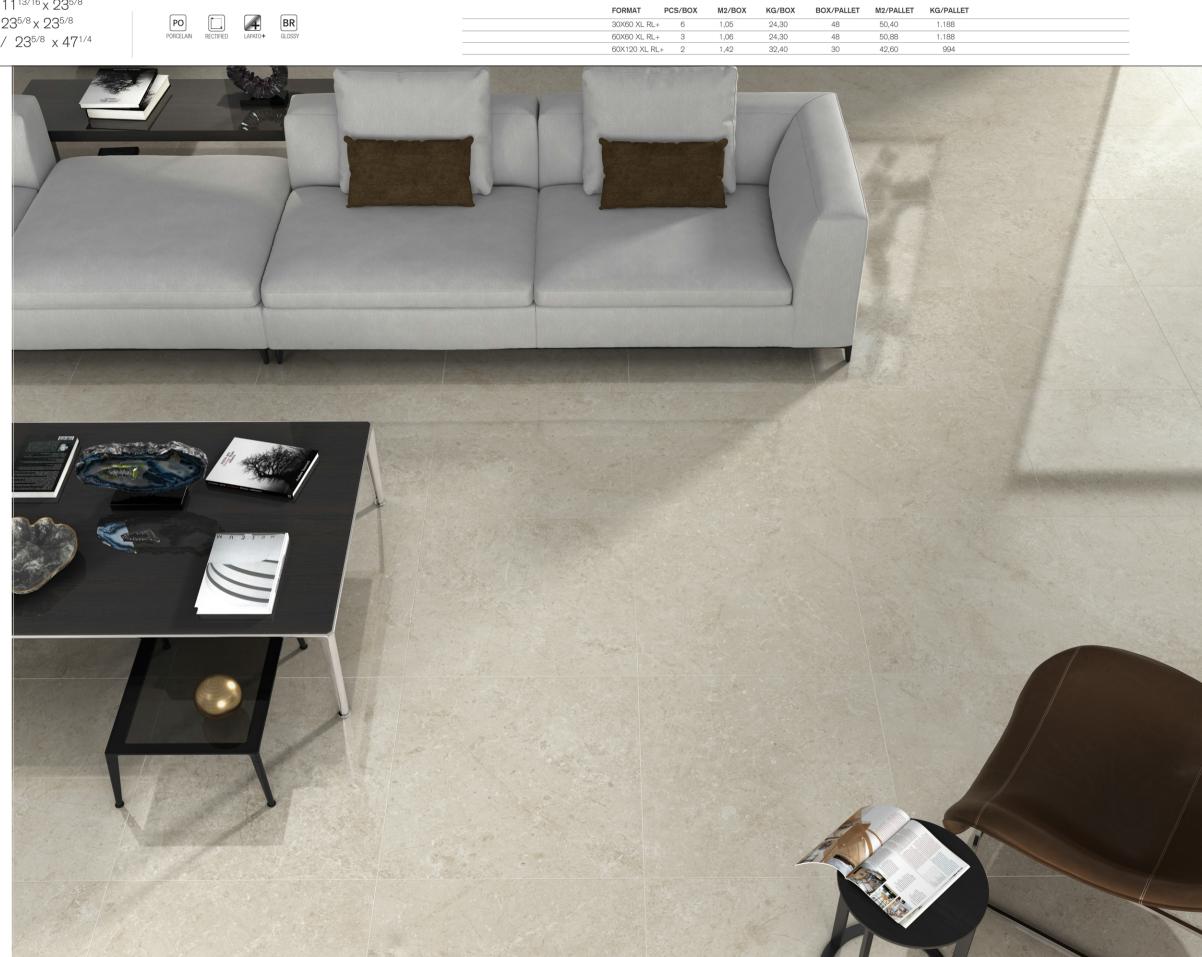

## varsovia XL

30 x 60 / 11<sup>13/16</sup> x 23<sup>5/8</sup> 60 x 60 / 23<sup>5/8</sup> x 23<sup>5/8</sup> 60 x 120 / 23<sup>5/8</sup> x 47<sup>1/4</sup>

| FORMAT       | PCS/BOX | M2/BOX | KG/BOX |
|--------------|---------|--------|--------|
| 30X60 XL RL+ | 6       | 1,05   | 24,30  |
| 60X60 XL RL+ | 3       | 1,06   | 24,30  |
| 60X120 XL RL | + 2     | 1.42   | 32.40  |

| BOX/PALLET | M2/PALLET | KG/PALLET |
|------------|-----------|-----------|
| 48         | 50,40     | 1.188     |
| 48         | 50,88     | 1.188     |
| 30         | 42,60     | 994       |
|            |           |           |

## varsovia XL

30 x 60 / 11<sup>13/16</sup> x 23<sup>5/8</sup> 60 x 60 / 23<sup>5/8</sup> x 23<sup>5/8</sup> 60 x 120 / 23<sup>5/8</sup> x 47<sup>1/4</sup>

| FORMAT        | PCS/BOX | M2/BOX | KG/BOX |  |
|---------------|---------|--------|--------|--|
| 30X60 XL RL+  | 6       | 1,05   | 24,30  |  |
| 60X60 XL RL+  | 3       | 1,06   | 24,30  |  |
| 60X120 XL RL- | - 2     | 1.42   | 32.40  |  |

## FORMATOS / SIZES

( FOR INDENT ORDER )

60X60

60X120

Floor Varsovia XL Beige 60x60